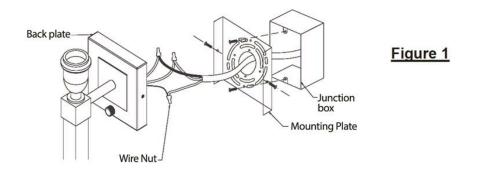

#### **MOUNTING INSTRUCTION:**

A. FOR WIRING DIRECTLY INTO JUNCTION BOX (Figure 1)

1. Remove mounting plate from lamp back plate by removing the attached screws on the back plate and attach the mounting plate to the junction box. Adjust the mounting plate so that the tabs on the side are level.

2. Connect the wires of lamp to the wires of junction box; a. neutral junction-box-wire to white lamp wire; b. hot junction-box-wire to black lamp wire; c. secure wires with the included wire nuts. d. wrap bare ground junction-box-wire to green screw on mounting plate.

3. Install lamp to the mounting plate using screws provided.

4. Insert appropriately rated bulb into socket.