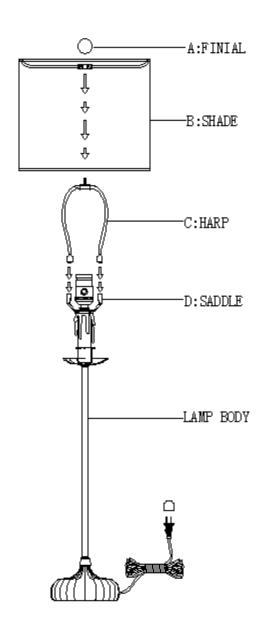

## **ASSEMBLY INSTRUCTIONS**

- 1. Carefully remove all parts from box and remove all plastic covering from lamp parts.
- 2. Insert the Harp (C) into the Saddle (D) of body section.
- 3. Install the Shade (B) onto the Harp (C), tighten it by installing the Finial (A).
- 4. Insert the polarized plug to wall outlet, turn on switch and enjoy your new lamp.