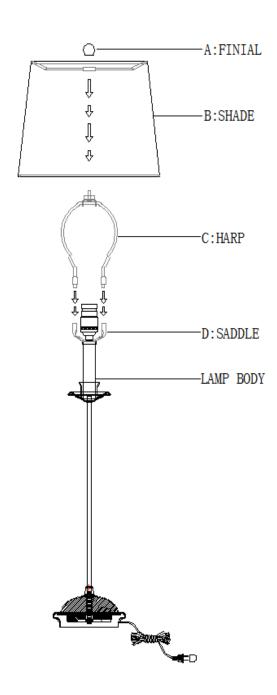

# ITEM NO: 13-1538 Fisher Stem Buffet Lamp

# **ASSEMBLY INSTRUCTIONS**

- Carefully remove all parts from box and remove all plastic covering from lamp parts.
- 2. Insert the Harp (C) into the Saddle (D) of Lamp Body.
- 3. Install the Shade (B) onto the Harp (C), tighten it by installing the Finial (A).
- 4. Insert the polarized plug to wall outlet, turn on switch and enjoy your new lamp.