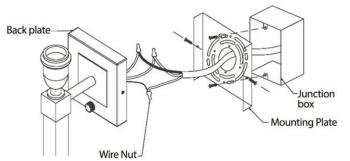

#### MOUNTING INSTRUCTION:

- A. FOR WIRING DIRECTLY INTO JUNCTION BOX (Figure 1)
- 1. Remove mounting plate from lamp back plate by removing the attached screws on the back plate and attach the mounting plate to the junction box. Adjust the mounting plate so that the tabs on the side are level.
- 2. Connect the wires of lamp to the wires of junction box; a. neutral junction-box-wire to white lamp wire; b. hot junction-box-wire to black lamp wire; c. secure wires with the included wire nuts. d. wrap bare ground junction-box-wire to green screw on mounting plate.
- 3. Install lamp to the mounting plate using screws provided.
- 4. Insert appropriately rated bulb into socket.