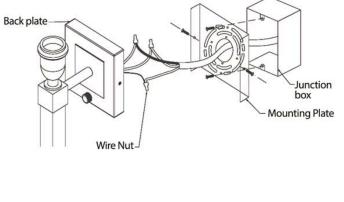

#### MOUNTING INSTRUCTION:

- A. FOR WIRING DIRECTLY INTO JUNCTION BOX (Figure 1)
- 1. Remove mounting plate from lamp back plate by removing the attached screws on the back plate and attach the mounting plate to the junction box. Adjust the mounting plate so that the tabs on the side are level.
- 2. Connect the wires of lamp to the wires of junction box; a. neutral junction-box-wire to white lamp wire; b. hot junction-box-wire to black lamp wire; c. secure wires with the included wire nuts. d. wrap bare ground junction-box-wire to green screw on mounting plate.
- 3. Install lamp to the mounting plate using screws provided.
- 4. Insert appropriately rated bulb into socket.