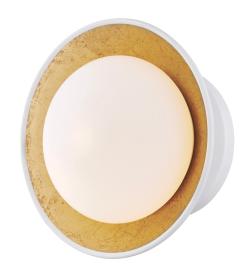

# **CADENCE**

## H368601S-WH/GL

## WHITE w/ GOLD LEAF

Coastal Suitable Finish (EPM): No

# **DIMENSIONS**

Height: 4"

Width/Diameter: 6.75" Canopy/Backplate: 4.25" Product Weight: 3.74lb

Extension: 4.25"

Canopy/Backplate Shape: Round Sloped Ceiling Compatible: No

Living Finish: No Uplight Only: No

## Shade

Shade 1: Glass

Shade 1 Top Width: 4.75" Shade 1 Height: 2.5"

Replacement Glass Item #(s): GLS-H368601-S