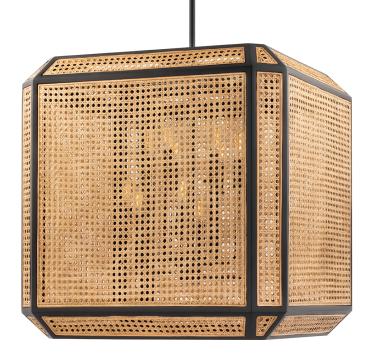

# GEORGIA BKO402-OB

## DIMENSIONS

Height: 29.5" Width/Diameter: 27" Minimum Height: 32.5" Maximum Height: 86.5" Hanging Type: 1-3" / 1-6" / 1-12" / 2-18" Stems Product Weight: 11lb Canopy/Backplate Shape: Square Sloped Ceiling Compatible: No Living Finish: No Uplight Only: No

#### Shade