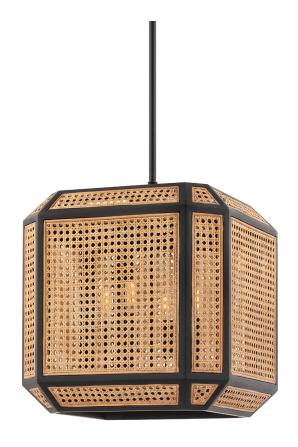

# **GEORGIA**

#### BKO401-OB

## **FINISHES**

#### **OLD BRONZE**

Coastal Suitable Finish (EPM): No

# **DIMENSIONS**

Height: 20" Width/Diameter: 18" Minimum Height: 23" Maximum Height: 77"

Hanging Type: 1-3" / 1-6" / 1-12" / 2-18" Stems

Product Weight: 8lb

Canopy/Backplate Shape: Square Sloped Ceiling Compatible: No

# Shade