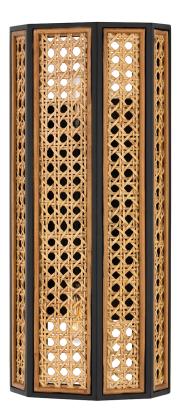

# **GEORGIA**

### BKO400-OB

#### **OLD BRONZE**

Coastal Suitable Finish (EPM): No

# **DIMENSIONS**

Height: 16.5"
Width/Diameter: 7"
Product Weight: 5lb
Extension: 4"
Top to Center: 6.5"

Canopy/Backplate Shape: Rectangle Sloped Ceiling Compatible: No

Living Finish: No Uplight Only: Yes