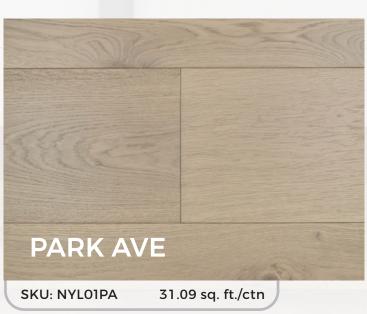

### **HARDWOOD**

Meet New York Loft, our downtown-inspired line of hardwood flooring with timeless designs full of confidence and character like its namesake city. Featuring extra-wide 7.5" planks that are over 6' long each, New York Loft is produced with the highest-quality, formaldehyde-free adhesives and a gorgeous wire-brushed, matte, sawn European Oak surface. New York Loft is backed by a 35-year residential warranty and, like all of our floors, is Floor Score certified for excellent air quality and low off-gassing.

#### **SPECIFICATIONS**

| Plank Size                         | 7.5" x 75" x 5/8" thickness                                                              |
|------------------------------------|------------------------------------------------------------------------------------------|
| Boxes/skid                         | 40                                                                                       |
| Sq ft/carton                       | 31.09                                                                                    |
| Weight/box                         | 45 lbs.                                                                                  |
| Core                               | Eucalyptus & Poplar                                                                      |
| Veneer                             | 2mm Sawn European Oak                                                                    |
| Finish/Gloss Level                 | Wire Brushed, Sawn Oak, Matte UV Lacquer                                                 |
| Texture/Bevel                      | Wire Brushed, Micro bevel                                                                |
| Glue                               | Highest quality, formaldehyde-free adhesive used to glue all components; CARB2 Compliant |
| Installation                       | Tongue & Groove, Nail, Glue                                                              |
| Durability/Warranty                | 35 years Residential, 3 years Commercial                                                 |
| Approved for use with Radiant Heat | Yes radiant heat - not electric                                                          |
| Air Quality/Floor Score            | Floor Score Certified E0                                                                 |