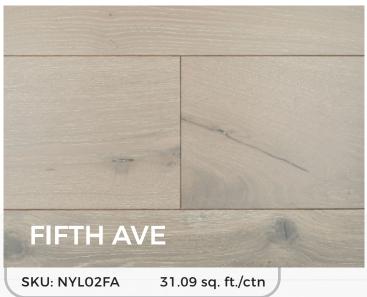

### **HARDWOOD**

Meet New York Loft, our downtown-inspired line of hardwood flooring with timeless designs full of confidence and character like its namesake city. Featuring extra-wide 7.5" planks that are over 6' long each, New York Loft is produced with the highest-quality, formaldehyde-free adhesives and a gorgeous wire-brushed, matte, sawn European Oak surface. New York Loft is backed by a 35-year residential warranty and, like all of our floors, is Floor Score certified for excellent air quality and low off-gassing.

#### **SPECIFICATIONS**

| Plank Size                         | 7.5" x 75" x 5/8" thickness                                                              |
|------------------------------------|------------------------------------------------------------------------------------------|
| Boxes/skid                         | 40                                                                                       |
| Sq ft/carton                       | 31.09                                                                                    |
| Weight/box                         | 45 lbs.                                                                                  |
| Core                               | Eucalyptus & Poplar                                                                      |
| Veneer                             | 2mm Sawn European Oak                                                                    |
| Finish/Gloss Level                 | Wire Brushed, Sawn Oak, Matte UV Lacquer                                                 |
| Texture/Bevel                      | Wire Brushed, Micro bevel                                                                |
| Glue                               | Highest quality, formaldehyde-free adhesive used to glue all components; CARB2 Compliant |
| Installation                       | Tongue & Groove, Nail, Glue                                                              |
| Durability/Warranty                | 35 years Residential, 3 years Commercial                                                 |
| Approved for use with Radiant Heat | Yes radiant heat - not electric                                                          |
| Air Quality/Floor Score            | Floor Score Certified E0                                                                 |