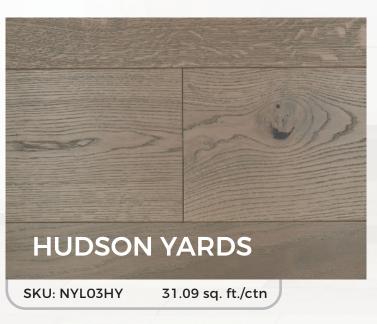

### **HARDWOOD**

Meet New York Loft, our downtown-inspired line of hardwood flooring with timeless designs full of confidence and character like its namesake city. Featuring extra-wide 7.5" planks that are over 6' long each, New York Loft is produced with the highest-quality, formaldehyde-free adhesives and a gorgeous wire-brushed, matte, sawn European Oak surface. New York Loft is backed by a 35-year residential warranty and, like all of our floors, is Floor Score certified for excellent air quality and low off-gassing.

#### **SPECIFICATIONS**

| Plank Size                         | 7.5" x 75" x 5/8" thickness                                                              |
|------------------------------------|------------------------------------------------------------------------------------------|
| Boxes/skid                         | 40                                                                                       |
| Sq ft/carton                       | 31.09                                                                                    |
| Weight/box                         | 45 lbs.                                                                                  |
| Core                               | Eucalyptus & Poplar                                                                      |
| Veneer                             | 2mm Sawn European Oak                                                                    |
| Finish/Gloss Level                 | Wire Brushed, Sawn Oak, Matte UV Lacquer                                                 |
| Texture/Bevel                      | Wire Brushed, Micro bevel                                                                |
| Glue                               | Highest quality, formaldehyde-free adhesive used to glue all components; CARB2 Compliant |
| Installation                       | Tongue & Groove, Nail, Glue                                                              |
| Durability/Warranty                | 35 years Residential, 3 years Commercial                                                 |
| Approved for use with Radiant Heat | Yes radiant heat - not electric                                                          |
| Air Quality/Floor Score            | Floor Score Certified E0                                                                 |