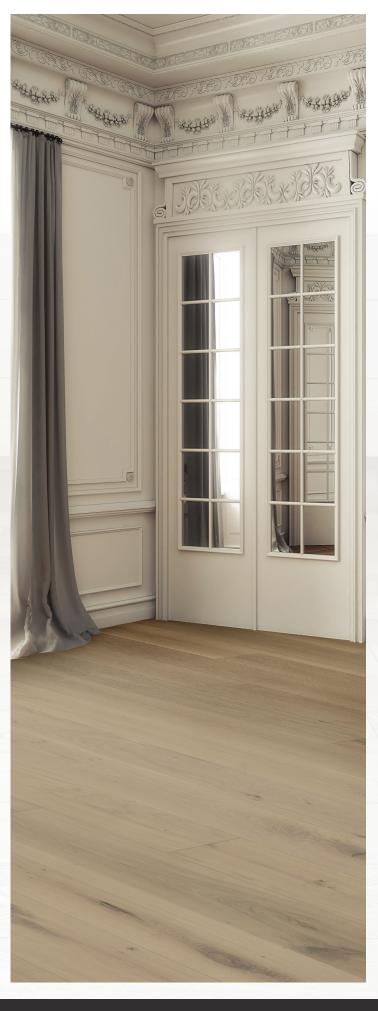

# New York Loft

### **HARDWOOD**

Meet New York Loft, our downtown-inspired line of hardwood flooring with timeless designs full of confidence and character like its namesake city. Featuring extra-wide 7.5" planks that are over 6' long each, New York Loft is produced with the highest-quality, formaldehyde-free adhesives and a gorgeous wire-brushed, matte, sawn European Oak surface. New York Loft is backed by a 35-year residential warranty and, like all of our floors, is Floor Score certified for excellent air quality and low off-gassing.