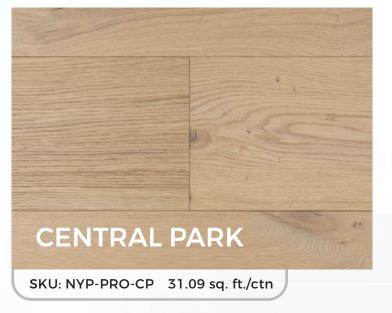

#### **SPECIFICATIONS**

| Plank Size                         | 7.5" x 75" x 5/8" thickness                                                              |
|------------------------------------|------------------------------------------------------------------------------------------|
| Boxes/skid                         | 40                                                                                       |
| Sq ft/carton                       | 31.09                                                                                    |
| Weight/box                         | 45 lbs.                                                                                  |
| Core                               | Eucalyptus & Poplar                                                                      |
| Veneer                             | 2mm Sawn European Oak                                                                    |
| Finish/Gloss Level                 | Wire Brushed, Sawn Oak, Matte UV Lacquer                                                 |
| Texture/Bevel                      | Wire Brushed, Micro bevel                                                                |
| Glue                               | Highest quality, formaldehyde-free adhesive used to glue all components; CARB2 Compliant |
| Installation                       | Tongue & Groove, Nail, Glue                                                              |
| Durability/Warranty                | 35 years Residential, 3 years Commercial                                                 |
| Approved for use with Radiant Heat | Yes radiant heat - not electric                                                          |
| Air Quality/Floor Score            | Floor Score Certified E0                                                                 |