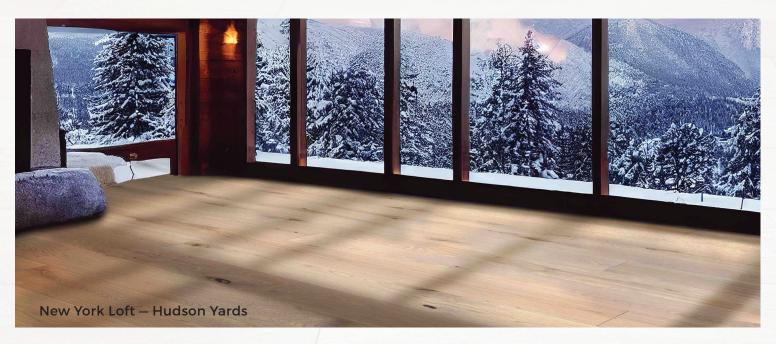

# New York Loft

### **HARDWOOD**

Meet New York Loft, our downtown-inspired line of hardwood flooring with timeless designs full of confidence and character like its namesake city. Featuring extra-wide 7.5" planks that are over 6' long each, New York Loft is produced with the highest-quality, formaldehyde-free adhesives and a gorgeous wire-brushed, matte, sawn European Oak surface. New York Loft is backed by a 35-year residential warranty and, like all of our floors, is Floor Score certified for excellent air quality and low off-gassing.