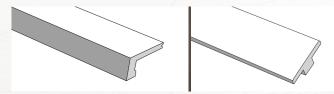

## **MATCHING ACCESSORIES**

Colour-matching Stair Nose and T-Mould are available in 48in / 1.2m lengths.