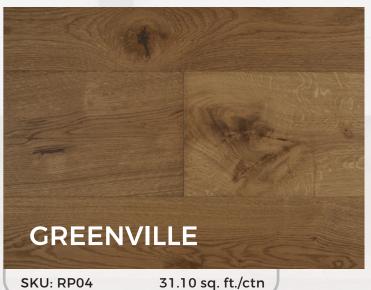

# **Restoration** *Plank*

### HARDWOOD

Our Restoration Plank is a selection of beautiful and distinctive boards like those found in the most stunning mountain homes - each plank is up to 75" in length (the average length is about 64") of stunning white oak hardwood with precision-filled knots & cracks to give your floorscape a rustic elegance. Each 7.5" extra-wide plank is hand-selected to create a rustic, elegant, and timeworn appearance. Restoration Plank infuses modern spaces with historic charm, with the added durability and technology behind modern hardwood products. The surface is enhanced by a subtly hand-scraped wire-brushed texture, and an authentically hand-chiseled bevel. Our German Klumpp low-gloss finish accentuates the wood's classic appeal. This gorgeous collection has a unique grain structure and a hand-rubbed stain, reminiscent of a genuine foot-worn plank floor hewn centuries ago. Restoration Plank features a highly-stable birch core, and is protected by a 35-year residential warranty. We do our best to represent our hardwood products accurately with our images, but as with any natural product our hardwood floors feature variations in colour and grain.

SKU: RP02

31.10 sq. ft./ctn