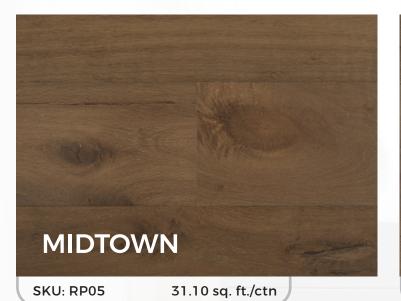

# **Restoration** *Plank*

### HARDWOOD

Our Restoration Plank is a selection of beautiful and distinctive boards like those found in the most stunning mountain homes - each plank is up to 75" in length (the average length is about 64") of stunning white oak hardwood with precision-filled knots & cracks to give your floorscape a rustic elegance. Each 7.5" extra-wide plank is hand-selected to create a rustic, elegant, and timeworn appearance. Restoration Plank infuses modern spaces with historic charm, with the added durability and technology behind modern hardwood products. The surface is enhanced by a subtly hand-scraped wire-brushed texture, and an authentically hand-chiseled bevel. Our German Klumpp low-gloss finish accentuates the wood's classic appeal. This gorgeous collection has a unique grain structure and a hand-rubbed stain, reminiscent of a genuine foot-worn plank floor hewn centuries ago. Restoration Plank features a highly-stable birch core, and is protected by a 35-year residential warranty. We do our best to represent our hardwood products accurately with our images, but as with any natural product our hardwood floors feature variations in colour and grain.