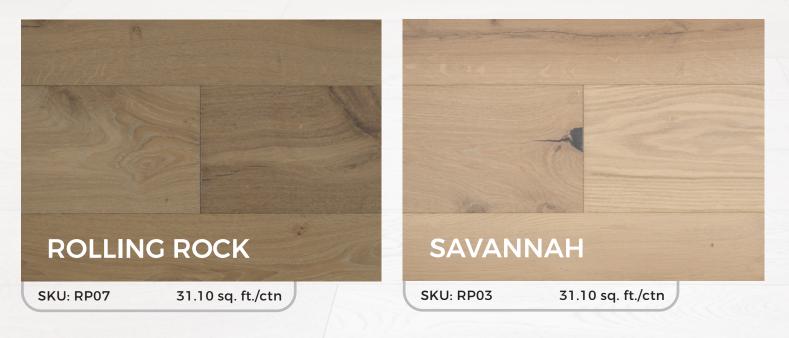

### HARDWOOD

Our Restoration Plank is a selection of beautiful and distinctive boards like those found in the most stunning mountain homes - each plank is up to 75" in length (the average length is about 64") of stunning white oak hardwood with precision-filled knots & cracks to give your floorscape a rustic elegance. Each 7.5" extra-wide plank is hand-selected to create a rustic, elegant, and timeworn appearance. Restoration Plank infuses modern spaces with historic charm, with the added durability and technology behind modern hardwood products. The surface is enhanced by a subtly hand-scraped wire-brushed texture, and an authentically hand-chiseled bevel. Our German Klumpp low-gloss finish accentuates the wood's classic appeal. This gorgeous collection has a unique grain structure and a hand-rubbed stain, reminiscent of a genuine foot-worn plank floor hewn centuries ago. Restoration Plank features a highly-stable birch core, and is protected by a 35-year residential warranty. We do our best to represent our hardwood products accurately with our images, but as with any natural product our hardwood floors feature variations in colour and grain.