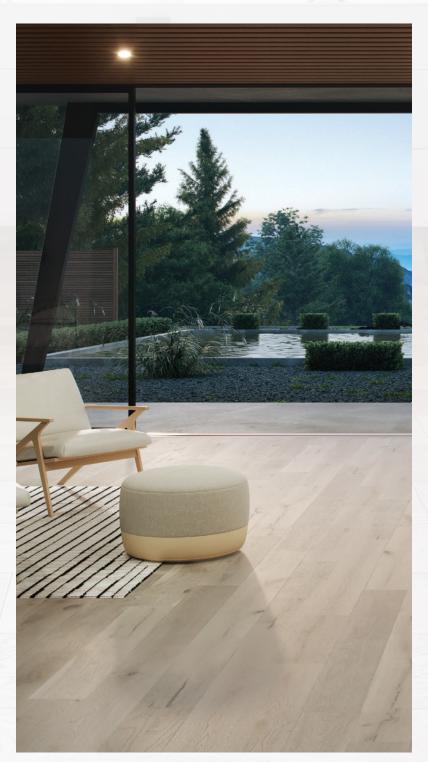

### HARDWOOD

Our Restoration Plank is a selection of beautiful and distinctive boards like those found in the most stunning mountain homes - each plank is up to 75" in length (the average length is about 64") of stunning white oak hardwood with precision-filled knots & cracks to give your floorscape a rustic elegance. Each 7.5" extra-wide plank is hand-selected to create a rustic, elegant, and timeworn appearance. Restoration Plank infuses modern spaces with historic charm, with the added durability and technology behind modern hardwood products. The surface is enhanced by a subtly hand-scraped wire-brushed texture, and an authentically hand-chiseled bevel. Our German Klumpp low-gloss finish accentuates the wood's classic appeal. This gorgeous collection has a unique grain structure and a hand-rubbed stain, reminiscent of a genuine foot-worn plank floor hewn centuries ago. Restoration Plank features a highly-stable birch core, and is protected by a 35-year residential warranty. We do our best to represent our hardwood products accurately with our images, but as with any natural product our hardwood floors feature variations in colour and grain.