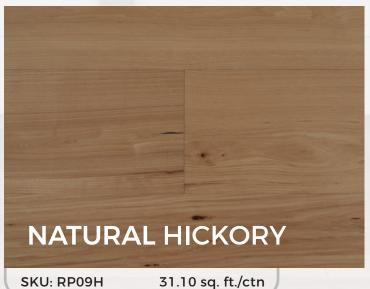

### HARDWOOD

Our Restoration Plank is a selection of beautiful and distinctive boards like those found in the most stunning mountain homes - each plank is up to 75" in length (the average length is about 64") of stunning white oak hardwood with precision-filled knots & cracks to give your floorscape a rustic elegance. Each 7.5" extra-wide plank is hand-selected to create a rustic, elegant, and timeworn appearance. Restoration Plank infuses modern spaces with historic charm, with the added durability and technology behind modern hardwood products. The surface is enhanced by a subtly hand-scraped wire-brushed texture, and an authentically hand-chiseled bevel. Our German Klumpp low-gloss finish accentuates the wood's classic appeal. This gorgeous collection has a unique grain structure and a hand-rubbed stain, reminiscent of a genuine foot-worn plank floor hewn centuries ago. Restoration Plank features a highly-stable birch core, and is protected by a 35-year residential warranty. We do our best to represent our hardwood products accurately with our images, but as with any natural product our hardwood floors feature variations in colour and grain.