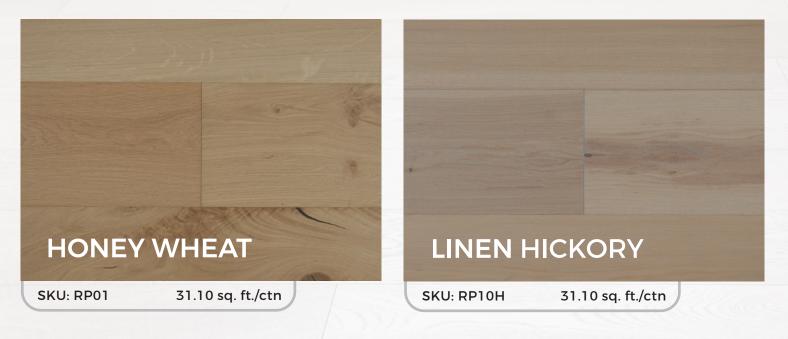

# **Restoration** *Plank*

### HARDWOOD

Our Restoration Plank is a selection of beautiful and distinctive boards like those found in the most stunning mountain homes - each plank is up to 75" in length (the average length is about 64") of stunning white oak hardwood with precision-filled knots & cracks to give your floorscape a rustic elegance. Each 7.5" extra-wide plank is hand-selected to create a rustic, elegant, and timeworn appearance. Restoration Plank infuses modern spaces with historic charm, with the added durability and technology behind modern hardwood products. The surface is enhanced by a subtly hand-scraped wire-brushed texture, and an authentically hand-chiseled bevel. Our German Klumpp low-gloss finish accentuates the wood's classic appeal. This gorgeous collection has a unique grain structure and a hand-rubbed stain, reminiscent of a genuine foot-worn plank floor hewn centuries ago. Restoration Plank features a highly-stable birch core, and is protected by a 35-year residential warranty. We do our best to represent our hardwood products accurately with our images, but as with any natural product our hardwood floors feature variations in colour and grain.