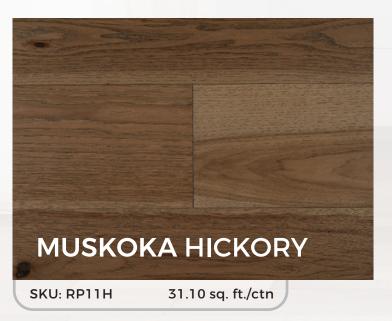

# **Restoration** *Plank*

### HARDWOOD

Our Restoration Plank is a selection of beautiful and distinctive boards like those found in the most stunning mountain homes - each plank is up to 75" in length (the average length is about 64") of stunning white oak hardwood with precision-filled knots & cracks to give your floorscape a rustic elegance. Each 7.5" extra-wide plank is hand-selected to create a rustic, elegant, and timeworn appearance. Restoration Plank infuses modern spaces with historic charm, with the added durability and technology behind modern hardwood products. The surface is enhanced by a subtly hand-scraped wire-brushed texture, and an authentically hand-chiseled bevel. Our German Klumpp low-gloss finish accentuates the wood's classic appeal. This gorgeous collection has a unique grain structure and a hand-rubbed stain, reminiscent of a genuine foot-worn plank floor hewn centuries ago. Restoration Plank features a highly-stable birch core, and is protected by a 35-year residential warranty. We do our best to represent our hardwood products accurately with our images, but as with any natural product our hardwood floors feature variations in colour and grain.