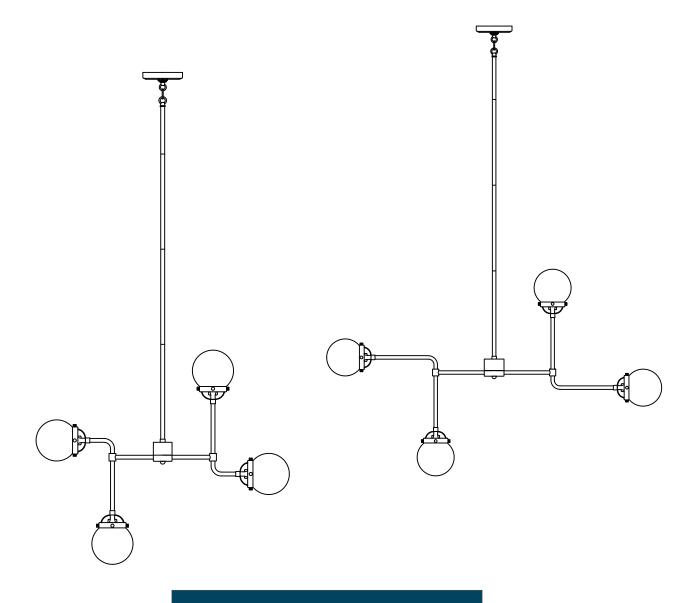

## Café 8 and 12 Light Chandelier

3187908,3187912 1.0

# Visual Comfort & Co.

STUDIO COLLECTION

#### **GENERAL PRODUCT INFORMATION:**

These fixtures are intended to be installed utilizing NEC compliant junction boxes.

This product is safety listed for damp locations. Incandescent version may be dimmed with a standard incandescent dimmer. LED version may be dimmed with a LED dimmer. Consult lamp manufacturer for additional information. This instruction shows a typical installation.

#### **CAUTION - RISK OF FIRE**

This product must be installed in accordance with the applicable installation code by a person familiar with the construction and operation of the product and the hazards involved.

Use minimum 90°c supply conductors.



**SAVETHESE INSTRUCTIONS!** 

### Install the Fixture



- Determine the wanted height or look of the fixture with the provided stems and/or chain and assemble them by screwing them together. All the parts may be used alone or used in combination.
- 2 Feed the fixture wires through the stems/chain and screw the assembly to the socket assembly.
- Unscrew the collar nut from the screw collar and place it onto the stem/chain followed by the canopy.
- Feed the fixture wires through the threaded nipple and screw the mounting plate assembly onto the stem/chain assembly.
- Align and secure the mounting plate to the junction box.
- 6 Connect the fixture to a suitable ground in accordance to local electrical codes.
- 7 Connect the white fixture wire (square and/or rigid) to the neutral power line