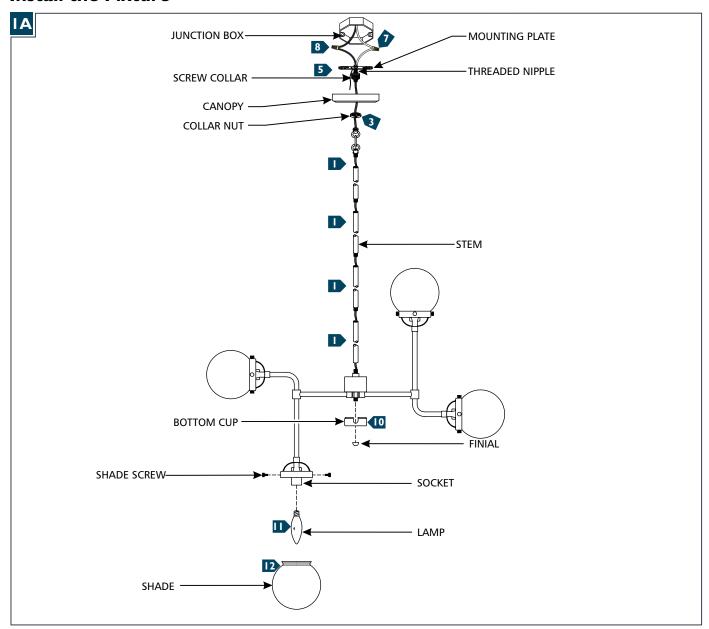

### Install the Fixture

- Determine the wanted height or look of the fixture with the provided stems and/or chain and assemble them by screwing them together. All the parts may be used alone or used in combination.
- 2 Feed the fixture wires through the stems/chain and screw the assembly to the socket assembly.
- Unscrew the collar nut from the screw collar and place it onto the stem/chain followed by the canopy.
- Feed the fixture wires through the threaded nipple and screw the mounting plate assembly onto the stem/chain assembly.
- Align and secure the mounting plate to the junction box.
- 6 Connect the fixture to a suitable ground in accordance to local electrical codes.
- 7 Connect the white fixture wire (square and/or rigid) to the neutral power line wire with a wire nut.
- 8 Connect the black fixture wire (round and/or smooth) to the hot power line wire with a wire nut.
- Neatly place all the wires into the junction box, place the canopy onto the ceiling, and secure it in place by screwing the collar nut tightly onto the screw collar.
- Place the bottom cup on to the fixture and secure with the finial.
- Screw the lamp into the socket. Refer to the label in the socket for Max Wattage Information.
- Place the shade over the socket and secure it in place by installing and tightly screwing the shade collar nut onto the socket.