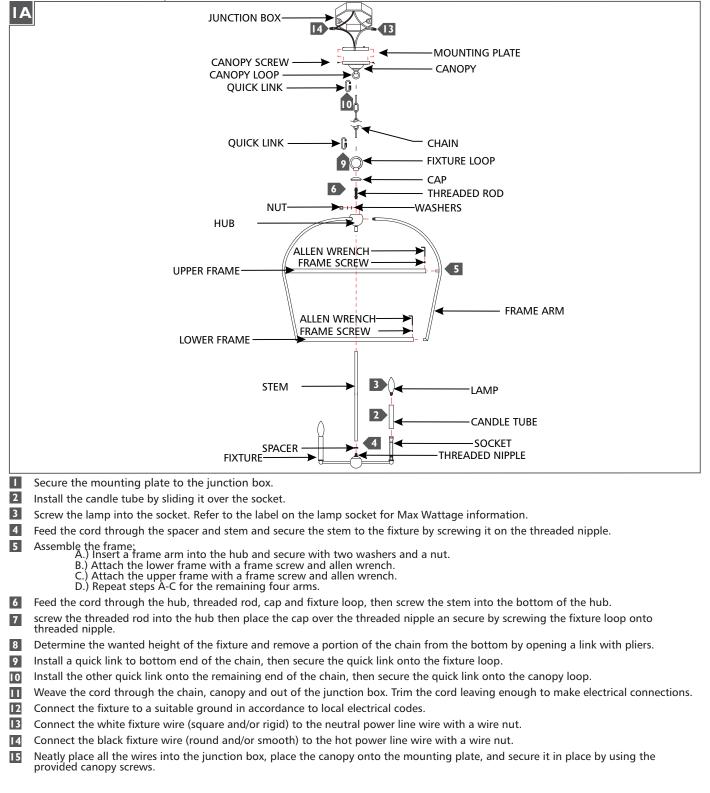

## Stonington Large Pendant VISUAL COMFORT & CO.

STUDIO COLLECTION

## **GENERAL PRODUCT INFORMATION:**

These fixtures are intended to be installed utilizing NEC compliant junction boxes. This product is safety listed for damp locations.

Incandescent lamps may be dimmed with a standard incandescent dimmer. LED lamps may be dimmed with a LED dimmer. Consult lamp manufacturer for additional information.

CAUTION - RISK OF FIRE

This product must be installed in accordance with the applicable installation code by a person familiar with the construction and operation of the product and the hazards involved.

Use minimum 90°c supply conductors.



1.0

CC1104, CC1114

SAVETHESE INSTRUCTIONS!